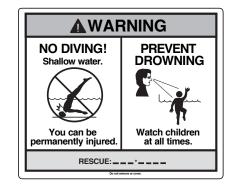

## **EXPLODED PARTS VIEW**

Important! Above-ground pools are designed for swimming and wading only. Do not Dive or Jump! Misuse of your pool may result in crippling injury and/or other dangers to life and health. Do not use slides, diving boards, or any other platform or object which can be used for improper pool entry. Use only an above-ground swimming pool ladder or entry system to enter or exit your pool. Never attempt to swim or reach behind ladders or any other pool entry system. It is the pool owner's responsibility to secure the pool against unauthorized, unsupervised or unintentional entry. It is also the pool owner's responsibility to warn all pool users of the hazards of diving into shallow water: paralyzing injury may result. Always obey all safety rules. Remember, pool safety is everybody's responsibility.

Safety decals and caution information provided with your pool have been endorsed by the U.S. Consumer Product Safety Commission. It is mandatory that the pool owner and installer follow the installation and use directions for all provided safety signs and decals. Juveniles must be supervised at all times by a responsible adult as directed by the USCPSC.