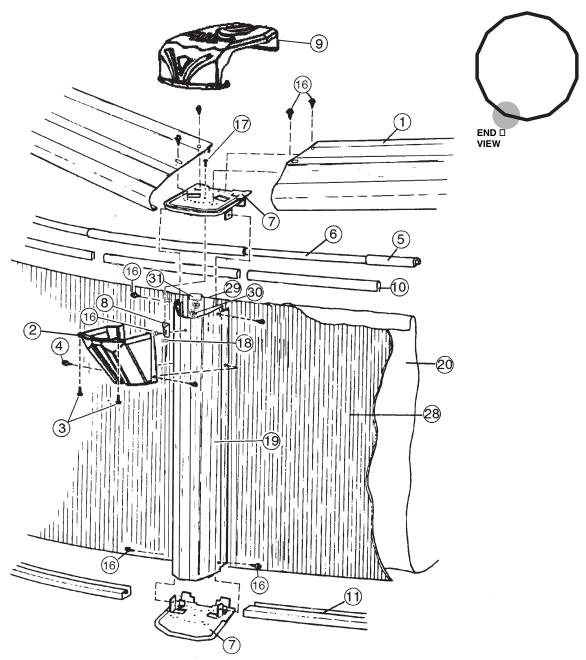

## **CARTON BREAKDOWN**

| 1/                         | ITEM | QTY | PART NUMBER | DESCRIPTION |  |  |
|----------------------------|------|-----|-------------|-------------|--|--|
| TOP RAIL PACK # 5-9818-701 |      |     |             |             |  |  |
|                            | 1    | 12  | 587-1737    | Top Rail    |  |  |
|                            |      |     |             |             |  |  |

| SKIRT PACK # 5-9112-700 |    |          |                                 |  |  |
|-------------------------|----|----------|---------------------------------|--|--|
| 2                       | 12 | 340-2553 | Vertical skirt                  |  |  |
| 3                       | 24 | 330-1023 | Hex washer head screw #8 x 5/8" |  |  |
| 4                       | 24 | 330-1127 | Sheet metal screw, #10 x 1/2"   |  |  |

| ASSEMBLY PACK # 5-9918-730 |     |          |                               |  |  |
|----------------------------|-----|----------|-------------------------------|--|--|
| 5                          | 9   | 583-1011 | Stabilizer Rail (Large)       |  |  |
| 6                          | 9   | 583-1012 | Stabilizer Rail (Small)       |  |  |
| 7                          | 24  | 580-2299 | Vertical End Cap              |  |  |
| 8                          | 12  | 580-2055 | Outer connector bracket       |  |  |
| 10                         | 30  | 545-1001 | Plastic coping                |  |  |
| 11                         | 12  | 589-1256 | Bottom rail - stamped 18 C    |  |  |
| 16                         | 108 | 330-1127 | Sheet metal screw, #10 x 1/2" |  |  |
| 17                         | 12  | 510-1038 | Machine screw #6-32 x 1/2"    |  |  |
| 18                         | 12  | 321-1088 | Hex nut #6-32                 |  |  |
| _                          | 1   | 573-4395 | Pool Parts List               |  |  |
|                            | 1   | 573-3645 | Installation Instructions     |  |  |
| _                          | 1   |          | Warranty Card                 |  |  |
| _                          | 1   | 573-3169 | "Safety First" Booklet        |  |  |

| TOP CONNECTOR PACK # 5-9999-1712 |   |    |          |               |
|----------------------------------|---|----|----------|---------------|
|                                  | 9 | 12 | 340-2644 | Top connector |

| VERTICAL PACK # 5-9712-700 |    |          |          |  |
|----------------------------|----|----------|----------|--|
| 19                         | 12 | 580-2278 | Vertical |  |

| SIDEWALL CARTON |    |            |                            |  |
|-----------------|----|------------|----------------------------|--|
| 28              | 1  | 5-XXXX-018 | Sidewall                   |  |
| 29              | 26 | 330-1280   | 1/4-20 x 1/2" Grade 5 Bolt |  |
| 30              | 26 | 321-1029   | 1/4-20 Hex Flange Locknut  |  |
| 31              | 1  | 535-1442   | Protective Strip           |  |
| -               | 1  | 560-1055   | Warning Sign               |  |
| -               | 1  | 573-3169   | "Safety First" Booklet     |  |
| _               | 1  | 573-3498   | Safety DVD                 |  |